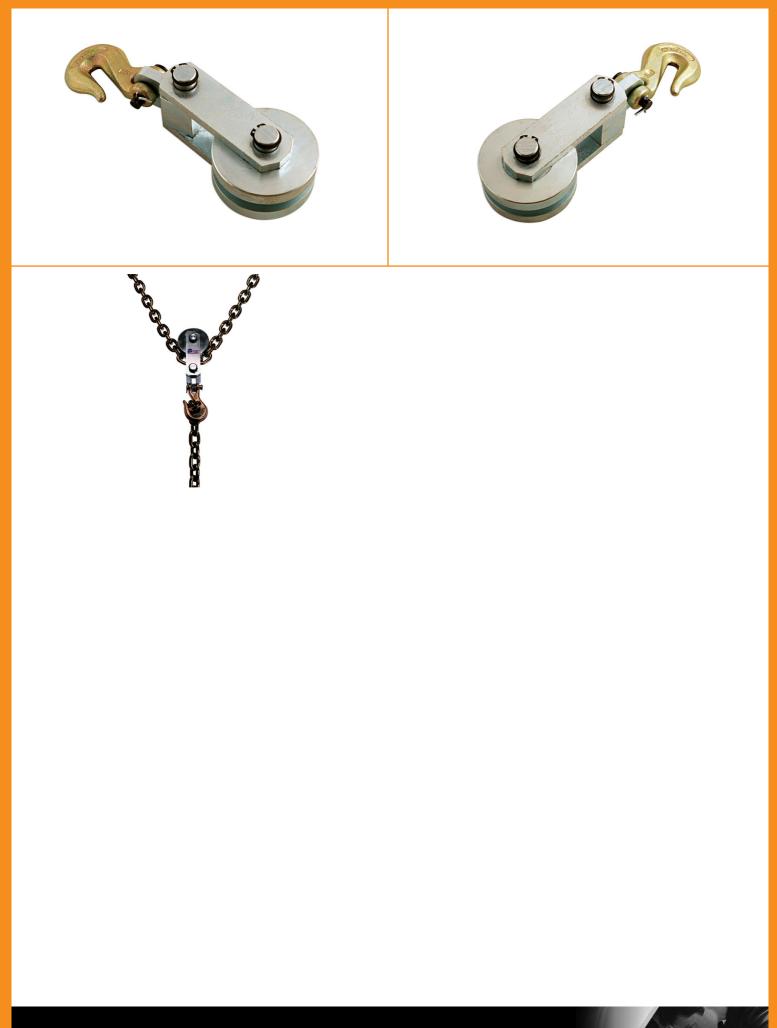

## **Down Pulley**

Compatible with jigs and pullers, this down pulley can be used to convert a direct pull into a downward pull.

## **Additional Information**

- · Converts a direct pull into a downward pull.
- Use with all types of jigs and pullers.
- •
- •

http://powertec.co.uk/product/91069

Distributed by The Tool Connection Ltd. Kineton Road | Southam | Warwickshire | CV47 0DR r| +44 (0) 1926 815 000 F | +44 (0) 1926 815 888 r| info@toiconnection could www.toolconnection co