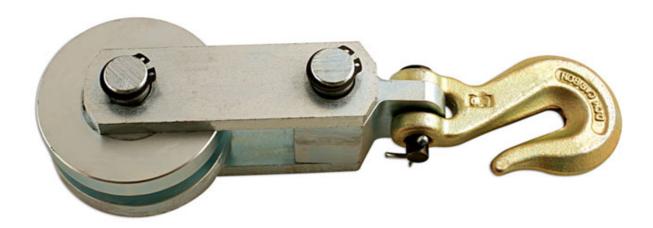

## **Down Pulley**

Compatible with jigs and pullers, this down pulley can be used to convert a direct pull into a downward pull.

## **Additional Information**

- · Converts a direct pull into a downward pull.
- Use with all types of jigs and pullers.
- •
- •

http://powertec.co.uk/product/91069

Distributed by The Tool Connection Ltd. Kineton Road | Southam | Warwickshire | CV47 0DR r| +44 (0) 1926 815 000 F | +44 (0) 1926 815 888 r| info@toiconnection could www.toolconnection co